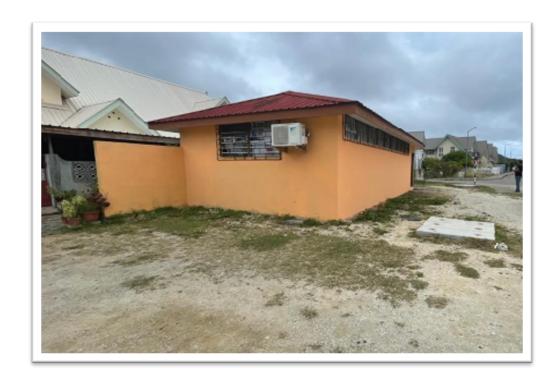

#### **COMMUNITY FACILITIES AND SERVICES**

The lle Perseverance District has various community facilities such as a Primary and secondary School; a Crèche, a Church (Roman Catholic), a small playing field, two multipurpose playing courts, a newly built fishing jetty, a temporarily Fish and Vegetable Market.

lle perseverance also has a Coast Guard Base. The Magistrate and Supreme Courts and the National Assembly are also situated at lle Perseverance.