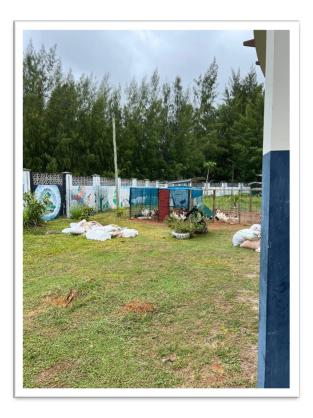

## PROJECT 3:

Current situation.

- Absence of shaded structure on the ground allowing gatherings or organization of activities for groups up to 50 people;
- the space available is also envisaged for the establishment of educational support through animal mediation for children in difficulty.