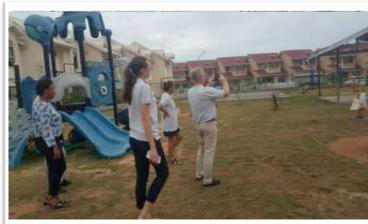

#### PROJECT 1: Refurnishment of Playground.

The project entails provision of durable toys that will be easy to maintain and adaptable to our local climate. Thus the children in the community will benefit with a safe environment, less hazardous toys that they will enjoy over a longer period of time.

Create a more children friendly area.

- Project's Requirement: New toys (Aged: 1 to 12 yrs. Old), landscaping (E.g. Resurfacing the Ground with artificial grass, Educational Pictures on the fence), and outdoor games (Aged: 12-16 yrs. old).

## PROJECT 1:

Current situation.

- Existing playground space closed;
- •Quality of games not adapted to local climate => rapid deterioration;
- Obsolete and danerous equipment.