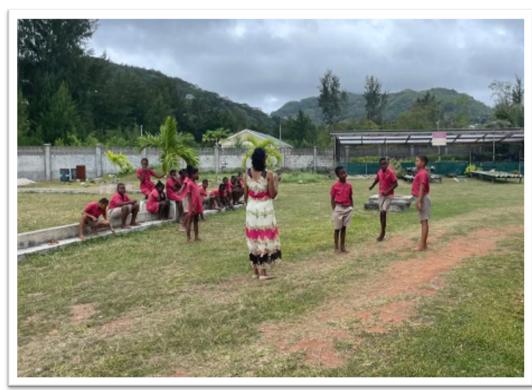

#### PROJECT 1: Refurnishment of Playground.

The project entails provision of durable toys that will be easy to maintain and adaptable to our local climate. Thus the children in the community will benefit with a safe environment, less hazardous toys that they will enjoy over a longer period of time.

Create a more children friendly area.

- Project's Requirement: New toys (Aged: 1 to 12 yrs. Old), landscaping (E.g. Resurfacing the Ground with artificial grass, Educational Pictures on the fence), and outdoor games (Aged: 12-16 yrs. old).

## PROJECT 1:

Current situation.

- Existing playground space closed;
- •Quality of games not adapted to local climate => rapid deterioration;
- Obsolete and danerous equipment.